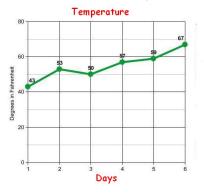

| 3 | 4      | 5 | 6 |

## Check-Up Tables

| Toy         | <u>Number</u> | <u>Letter</u> |
|-------------|---------------|---------------|
| <b>&gt;</b> | 4             | D             |
| 2           |               |               |
| 1           |               |               |
|             |               |               |
| **          |               |               |
| <b>1</b>    |               |               |
| <b>¾</b>    |               |               |
| <u>Q</u> .  |               |               |
| Ţ.          |               |               |
| <u> </u>    |               |               |
| <b>₩</b>    |               |               |
| <b>*</b>    |               |               |

# **Check-Up Bar Graphs**





#### Check-Up Grids



# **Check-Up Line Graphs**



#### Check-Up Statistics