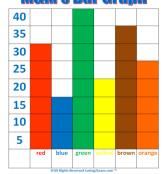

|   |   |   |        |   |   |
|           | 1 | 2 | 3 | 4      | 5 | 6 |

## Check-Up Tables

| Toy         | <u>Number</u> | <u>Letter</u> |
|-------------|---------------|---------------|
| <b>&gt;</b> | 4             | D             |
| 2           |               |               |
| 1           |               |               |
|             |               |               |
| **          |               |               |
| <b>1</b>    |               |               |
| <b>¾</b>    |               |               |
| <u>Q</u> .  |               |               |
| Ţ.          |               |               |
| <u> </u>    |               |               |
| <b>₩</b>    |               |               |
| <b>*</b>    |               |               |

# **Check-Up Bar Graphs**





#### Check-Up Grids



# **Check-Up Line Graphs**



#### Check-Up Statistics