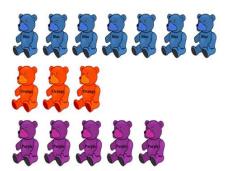

Check-Up Tables

| Toy         | <u>Number</u> | <u>Letter</u> |
|-------------|---------------|---------------|
| <b>&gt;</b> | 4             | D             |
| 2           |               |               |
| 1           |               |               |
|             |               |               |
| **          |               |               |
| <b>1</b>    |               |               |
| <b>¾</b>    |               |               |
| <u>Q</u> .  |               |               |
| Ţ.          |               |               |
| <u> </u>    |               |               |
| <b>₩</b>    |               |               |
| <b>*</b>    |               |               |

# **Check-Up Bar Graphs**





#### Check-Up Grids



# **Check-Up Line Graphs**



#### Check-Up Statistics