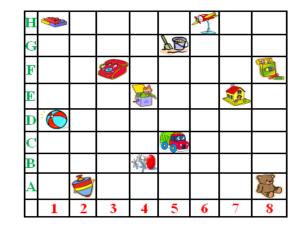

|   |   |
|           | 1 | 2 | 3 | 4      | 5 | 6 |

## Check-Up Tables

| Toy         | <u>Number</u> | <u>Letter</u> |
|-------------|---------------|---------------|
| <b>&gt;</b> | 4             | D             |
| 2           |               |               |
| 1           |               |               |
|             |               |               |
| **          |               |               |
| <b>1</b>    |               |               |
| <b>¾</b>    |               |               |
| <u>Q</u> .  |               |               |
| Ţ.          |               |               |
| <u> </u>    |               |               |
| <b>₩</b>    |               |               |
| <b>*</b>    |               |               |

# **Check-Up Bar Graphs**





#### Check-Up Grids



# **Check-Up Line Graphs**



#### Check-Up Statistics